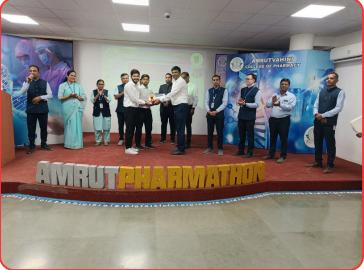

## **Undergraduate Level:**

1<sup>st</sup> Prize-Shreyesh Barde & Team – AISSMS College of Pharmacy, Pune 2<sup>nd</sup> Prize -Yash Padwal & Team – M.S. Gosavi College of Pharmacy, Nashik 3<sup>rd</sup> Prize -Shreyesh Vadak – AVCOP, Sangamner 3 Consolation Prizes

## Postgraduate Level :

1<sup>st</sup> Prize -Komal Shinde – Y.B. Chavan College of Pharmacy, Chhatrapati Sambhajinagar 2<sup>nd</sup> Prize -Neha Anil Bhandare – AISSMS College of Pharmacy, Pune 3<sup>rd</sup> Prize -Arti Rajebhau Pawar – St. John Institute of Pharmacy and Research, Palghar 3 Consolation Prizes

## Ph.D. Level :

1<sup>st</sup> Prize -Ajinkya Kailas Pote – Rajarshi Shahu College of Pharmacy, Buldana This event showcased incredible innovation, research, and talent in the field of pharmacy! Looking forward to an even bigger Amrutpharmathon next year!