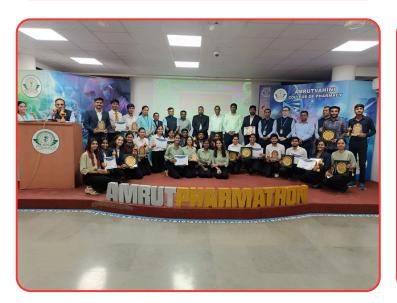

The event featured poster and oral presentations, judged by 18 evaluators from various industries and pharmacy institutes. Winners were declared as follows:

## **Undergraduate Level:**

1<sup>st</sup> Prize-Shreyesh Barde & Team – AISSMS College of Pharmacy, Pune 2<sup>nd</sup> Prize -Yash Padwal & Team – M.S. Gosavi College of Pharmacy, Nashik 3<sup>rd</sup> Prize -Shreyesh Vadak – AVCOP, Sangamner 3 Consolation Prizes

## Postgraduate Level :

1<sup>st</sup> Prize -Komal Shinde – Y.B. Chavan College of Pharmacy, Chhatrapati Sambhajinagar 2<sup>nd</sup> Prize -Neha Anil Bhandare – AISSMS College of Pharmacy, Pune 3<sup>rd</sup> Prize -Arti Rajebhau Pawar – St. John Institute of Pharmacy and Research, Palghar 3 Consolation Prizes

## Ph.D. Level :

1<sup>st</sup> Prize -Ajinkya Kailas Pote – Rajarshi Shahu College of Pharmacy, Buldana This event showcased incredible innovation, research, and talent in the field of pharmacy! Looking forward to an even bigger Amrutpharmathon next year!