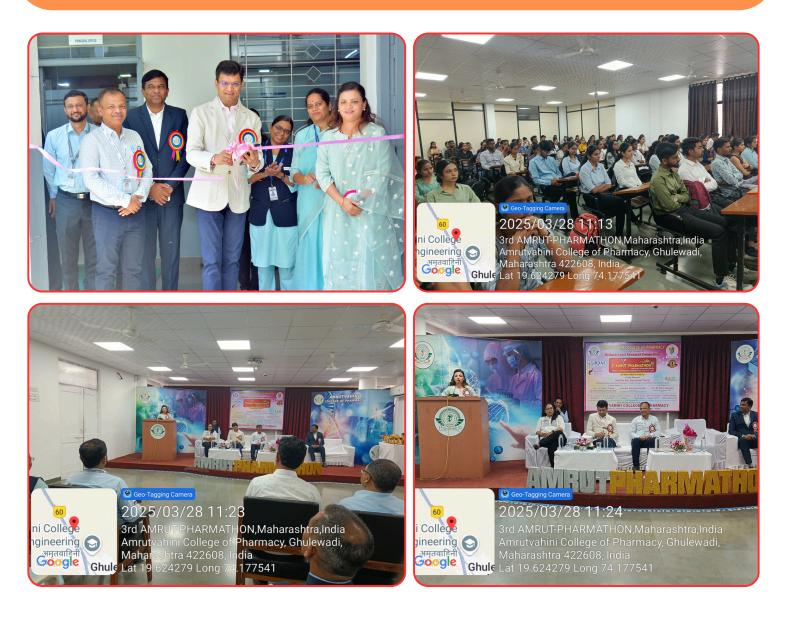

## Third AmrutPharmaton: A Platform for Innovative Minds!

The Third Amrutpharmathon successfully brought together bright innovators and industry experts in a grand event! The inauguration was graced by:

- Hon. Mrs. Sharayu Deshmukh Managing Trustee, A.S&S.V.S, Sangamner
- Dr. J. B. Gurav Director, Academics
- Dr. M. J. Chavan Principal, Amrutvahini College of Pharmacy
- · Chief Guest: Shri Roheit S. Dubepatil (Director, ORAH Nutrichem Pvt. Ltd., Pune)
- Media Presence: Triveni Madam (Sr. Executive, Pudhari News)